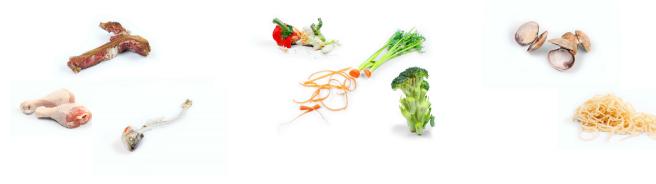

## **FOOD SCRAPS**

## FARM AND GARDEN TRIMMINGS

No plastics, compostable liners, stickers, or garbage For a full list of acceptable items, go to www.mashazeltons.org

| Accepted Organic Items                                                                                                                                                                                                                                                                                                                                                                                                                                             |                                                                                                                                                 |
|--------------------------------------------------------------------------------------------------------------------------------------------------------------------------------------------------------------------------------------------------------------------------------------------------------------------------------------------------------------------------------------------------------------------------------------------------------------------|-------------------------------------------------------------------------------------------------------------------------------------------------|
| Food scraps:<br>Dairy<br>Shells and bones<br>Eggshells and nutshells<br>Pasta and rice<br>Bread and grains<br>Fish and meat<br>Vegetables<br>Fruits<br>Food soiled paper:<br>Egg cartons<br>Paper bags<br>Paper towel<br>Paper towels (with small amounts of fats oil<br>and grease)<br>Paper packets (e.g. sugar)<br>Paper plates*<br>Napkins and tissues<br>Coffee filters and grounds<br>*No plastic lining, if in doubt, rip the paper to<br>check for plastic | Other organics*:<br>Yard and garden debris<br>Hay / straw<br>Wood chips and sawdust (non-treated)<br>Fish waste<br>*Call ahead for larger loads |
| Items NOT Accepted                                                                                                                                                                                                                                                                                                                                                                                                                                                 |                                                                                                                                                 |
| Plastic-lined paper<br>Plastic packets containing food (ketchup, soy<br>sauce)<br>Glass<br>Sandwich ties and elastics<br>Other recyclables and garbage                                                                                                                                                                                                                                                                                                             |                                                                                                                                                 |